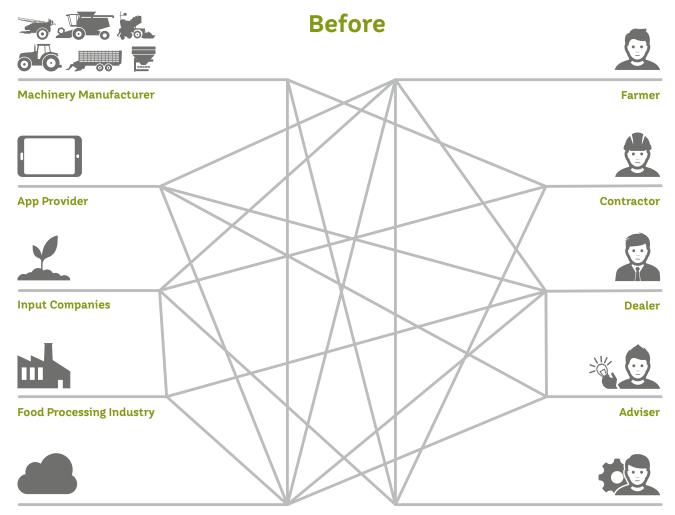

# agrirouter - the central tool for digitalization agriculture

- As a universal data exchange platform, the agrirouter closes a gap on the way to Farming 4.0.
- The concept of the agrirouter unites manufacturer-independent data exchange.
- In real life, this means simple data exchange between machines and the software applications used on your farm.

- Only you determine the routes on which your agrirouter transports your data. You retain complete control over your data.
- Data exchange with customers and service providers, e.g. between farmers and contractors, is also uncomplicated: The possibility of connecting two agrirouter accounts means that data can be exchanged very quickly and securely.

## What's the agrirouter?

• The agrirouter is a web-based universal data exchange platform with which machines and agricultural software from farmers and contractors can be connected across manufacturers. It solves a core problem in modern digital agriculture.