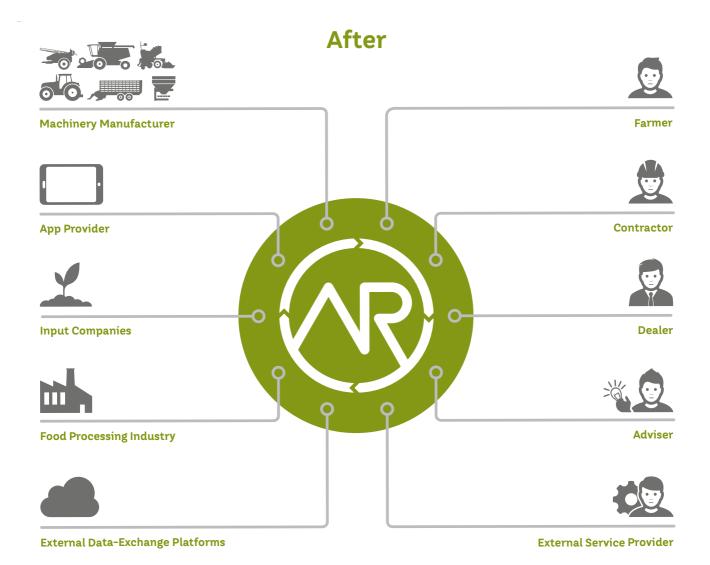

# agrirouter - the central tool for digitalization agriculture

- As a universal data exchange platform, the agrirouter closes a gap on the way to Farming 4.0.
- The concept of the agrirouter unites manufacturer-independent data exchange.
- In real life, this means simple data exchange between machines and the software applications used on your farm.

- Only you determine the routes on which your agrirouter transports your data. You retain complete control over your data.
- Data exchange with customers and service providers, e.g. between farmers and contractors, is also uncomplicated: The possibility of connecting two agrirouter accounts means that data can be exchanged very quickly and securely.

## What's the agrirouter?

• The agrirouter is a web-based universal data exchange platform with which machines and agricultural software from farmers and contractors can be connected across manufacturers. It solves a core problem in modern digital agriculture.

# What can the agrirouter do?

The agrirouter simplifies data exchange and makes machine data usable from different manufacturers. It thus improves operational processes and profitability. At the same time, the agrirouter reduces administrative effort and increases working comfort.