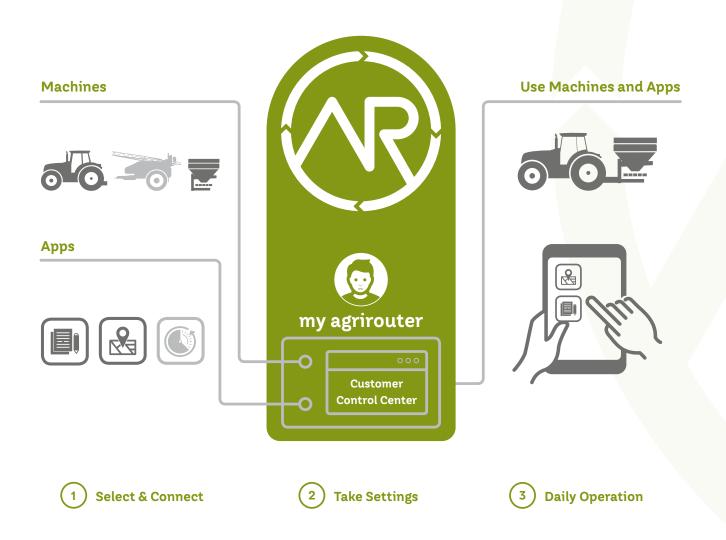

#### agrirouter LearnBox and Marketplace

- Setting up the agrirouter is easy. After the set-up the system works completely autonomously.
   To get started and if a question arises later, there is the LearnBox. There we show you all operating steps by video.
- Modifications in your agrirouter configuration are only necessary if changes are made, for example if you want to connect a new machine or app. This is also very simple and is also shown in the LearnBox.
- You can find a current list of hardware and software solutions from various providers for the agrirouter in the Marketplace. As the number of providers is constantly growing, it is worth looking at
  this section from time to time.

#### Who can use the agrirouter?

- Prepared machines from DKE-Data agricultural engineering companies can easily be connected to the agrirouter.
- Existing and new machines from other manufacturers can be connected to the agrirouter using telemetry units available on the market..